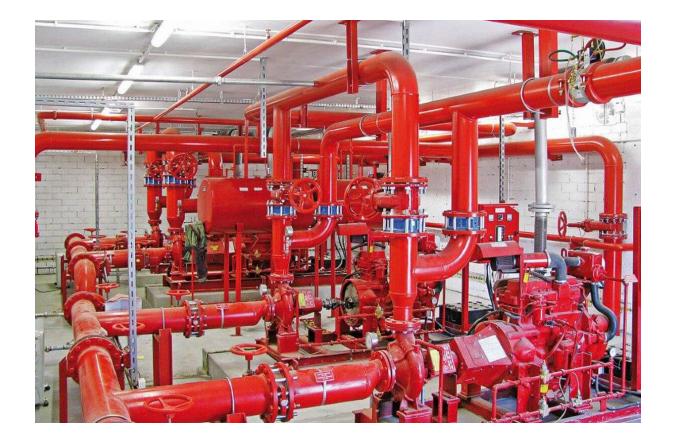

## Fire protection

... in residential buldings, on industrial plants, in warehouses, in airports, in computer centres and for tunnels.

Our specific skills cover a wide and deep service range that is necessary to meet the multiple requirements on diversified building sites and the field of application in the best way.