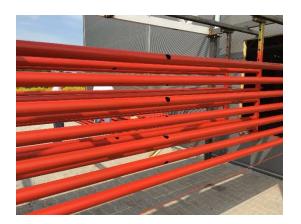

Our in-house prefabrication includes the following services:

- Cutting and chamfering (13,5-610 mm),
- Roll-in grooving (26,9-406,4 mm, length of 0,1 m-12 m),
- Threading (1/2-4"),
- Drilling of holes by plasma torch
- Installation of saddle clamps
- Welding of pipe couplings

**Holes:** in all necessary sizes and radiuses