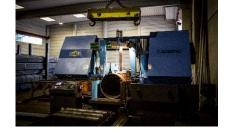

Our in-house prefabrication includes the following services:

- Cutting and chamfering (13,5-610 mm),
- Roll-in grooving (26,9-406,4 mm, length of 0,1 m-12 m),
- Threading (1/2-4"),
- Drilling of holes by plasma torch
- Installation of saddle clamps
- Welding of pipe couplings