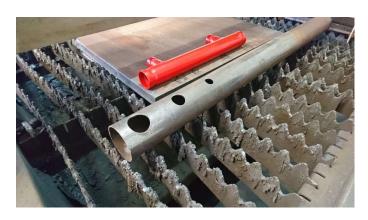

nd follows the whole production process from the beginning to the delivery.

Our in-house prefabrication includes the following services:

- Cutting and chamfering (13,5-610 mm),
- Roll-in grooving (26,9-406,4 mm, length of 0,1 m-12 m),
- Threading (1/2-4"),
- Drilling of holes by plasma torch
- Installation of saddle clamps
- Welding of pipe couplings



Our prefabrication program is completed by the service of our strategic performance partners who are specialised in surface treatment, coating and painting. The service includes:

- Sand-blasting SA 2,5,
- Galvanizing,
- Priming and painting (DB, RAL),
- Powder-coating (RAL) of steeltubes.



The delivery of pipe sections is executed

- Following project needs,
- Sorted, packed and labelled,
- Just-in-time of every construction stage.









## Fire protection

... in residential buldings, on industrial plants, in warehouses, in airports, in computer centres and for tunnels.

Our specific skills cover a wide and deep service range that is necessary to meet the multiple requirements on diversified building sites and the field of application in the best way.

We offer...

Carbon and stainless steel: welded and seamless pipes.

Pipe ends: plain, roll-in grooved, threaded

**Coating/ painting:** galvanised, primered, painted, powder coated

**Length**: commercial length 6 m and 12 m, as well as short and middle length.

**Holes:** in all necessary sizes and radiuses

#### **Custom-made products:**