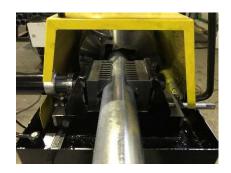

Our in-house prefabrication includes the following services:

- Cutting and chamfering (13,5-610 mm),
- Roll-in grooving (26,9-406,4 mm, length of 0,1 m-12 m),
- Threading (1/2-4"),
- Drilling of holes by plasma torch
- Installation of saddle clamps
- Welding of pipe couplings