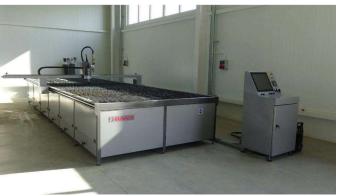

#### Customised pipe sections ready for installation

Our in-house prefabrication plant for stationary fire protection systems delivers customised pipe sections ready for installation. The individual execution is made following our customer's technical drawings and design. Our specialised sales team supports them and follows the whole production process from the beginning to the delivery.

Our in-house prefabrication includes the following services:

- Cutting and chamfering (13,5-610 mm),
- Roll-in grooving (26,9-406,4 mm, length of 0,1 m-12 m),
- Threading (1/2-4"),
- Drilling of holes by plasma torch
- Installation of saddle clamps
- Welding of pipe couplings