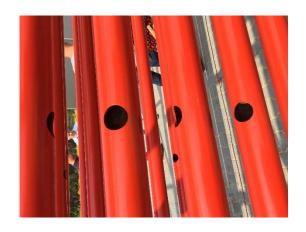

Our in-house prefabrication includes the following services:

- Cutting and chamfering (13,5-610 mm),
- Roll-in grooving (26,9-406,4 mm, length of 0,1 m-12 m),
- Threading (1/2-4"),
- Drilling of holes by plasma torch
- Installation of saddle clamps
- Welding of pipe couplings

**Holes:** in all necessary sizes and radiuses